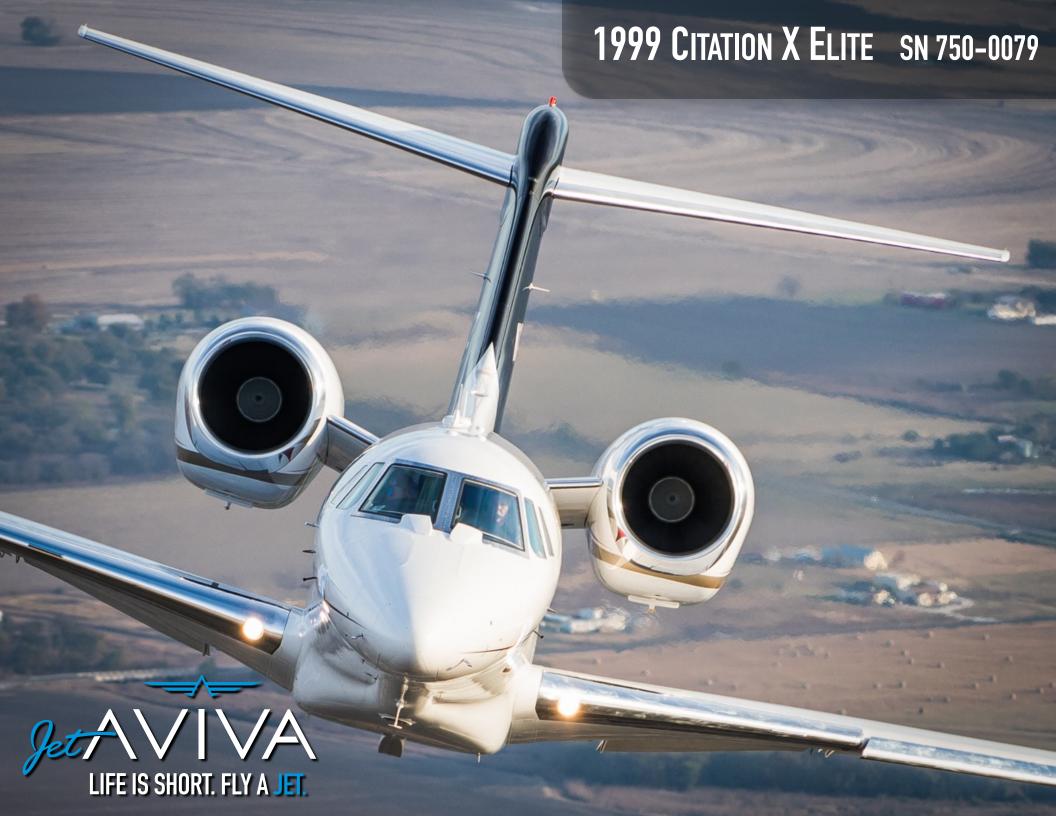

# 1999 CITATION X ELITE

SN 750-0079

YEAR & MODEL: 1999 X ELITE

**SERIAL NUMBER: 750-0079** 

REGISTRATION: N125DZ

**AIRFRAME TT: 13,711** 

ENGINE TT: ON CORPORATE CARE

**LOCATION: GEORGETOWN, TX** 

#### **ENGINES:**

Rolls Royce AE3007C Enrolled on Rolls Royce Corporate Care