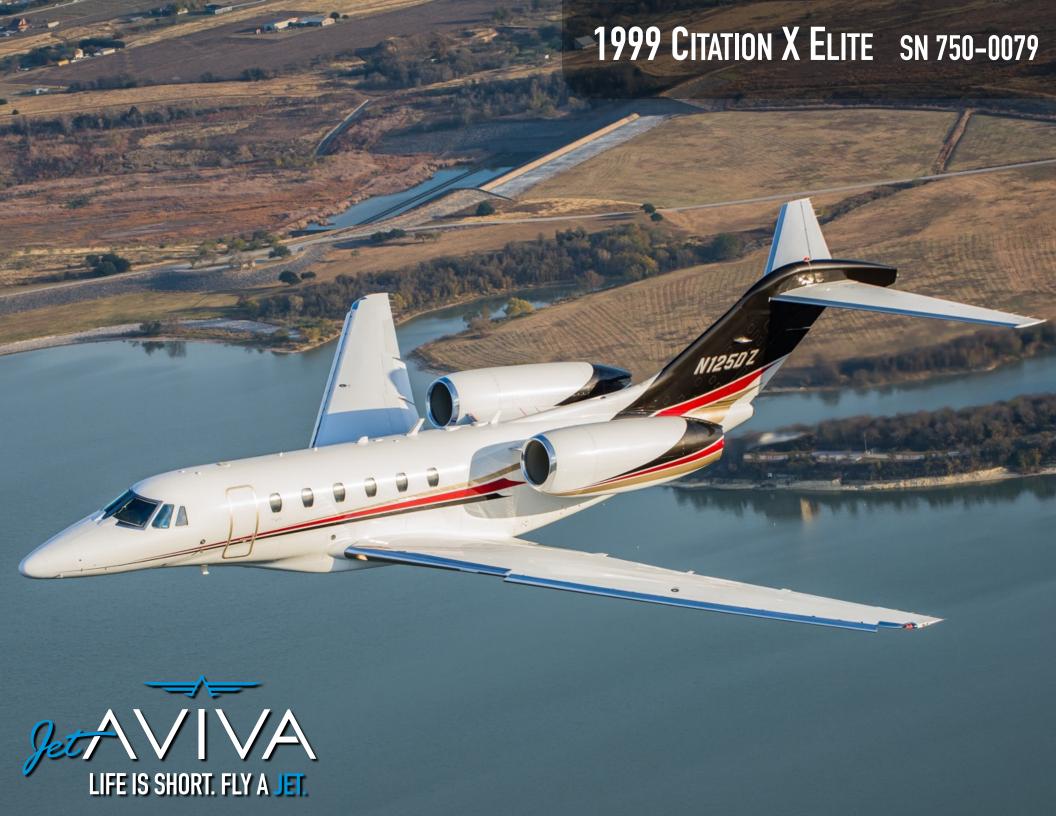

# 1999 CITATION X ELITE

SN 750-0079

YEAR & MODEL: 1999 X ELITE

**SERIAL NUMBER: 750-0079** 

REGISTRATION: N125DZ

**AIRFRAME TT: 13,711** 

ENGINE TT: ON CORPORATE CARE

**LOCATION: GEORGETOWN, TX** 

# **EXTERIOR & PAINT:**

New 2014 in overall snow white with gold metallic, coral red pearl and sable metallic stripes.