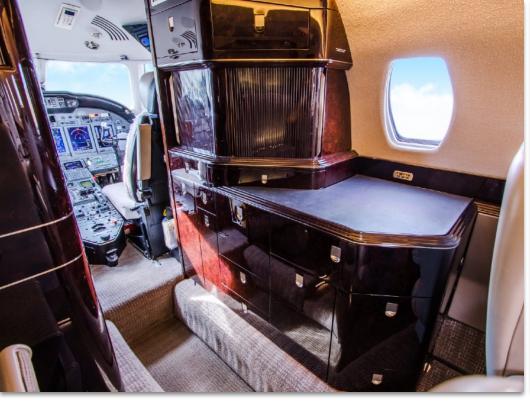

# INTERIOR & CABIN:

8 belted seat center-club arrangement
Refurbished in 2014 in an overall gray color scheme.
RH Forward Galley / LH Forward Closet
The cabinetry is finished in walnut burl high-gloss wood veneer
Flight Information Cabin Display

### **ADDITIONAL FEATURES:**

Aircell Axxess Satellite Phone System
ATG5000 WiFi / Internet Access
Upgraded Touchscreen Cabin Management System

USB Chargers in cabin side ledge

Flight Information Display

Cabin LED Lighting