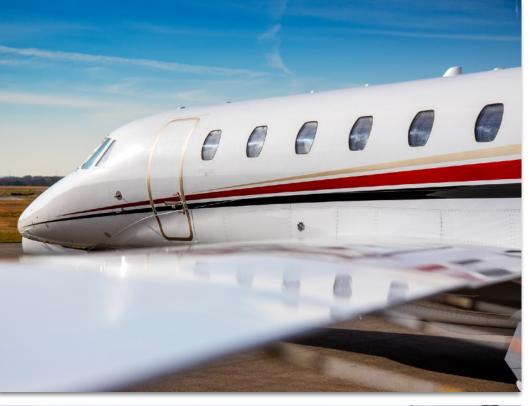

# **EXTERIOR & PAINT:**

New 2014 in overall snow white with gold metallic, coral red pearl and sable metallic stripes.