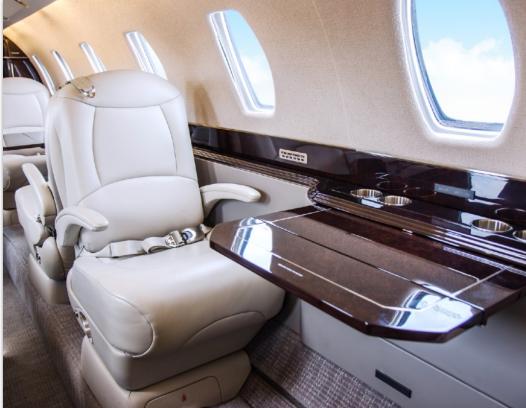

# INTERIOR & CABIN:

8 belted seat center-club arrangement
Refurbished in 2014 in an overall gray color scheme.
RH Forward Galley / LH Forward Closet
The cabinetry is finished in walnut burl high-gloss wood veneer
Flight Information Cabin Display