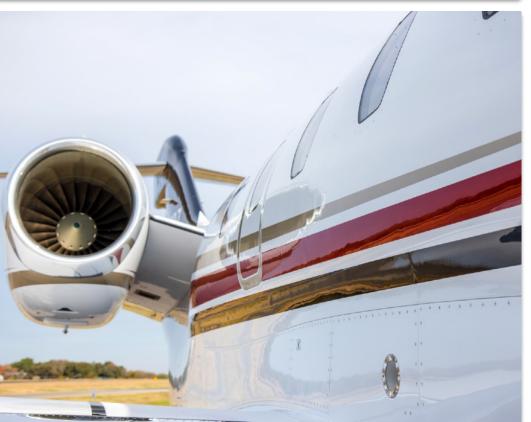

#### **ENGINES:**

Rolls Royce AE3007C Enrolled on Rolls Royce Corporate Care

# **EXTERIOR & PAINT:**

New 2014 in overall snow white with gold metallic, coral red pearl and sable metallic stripes.