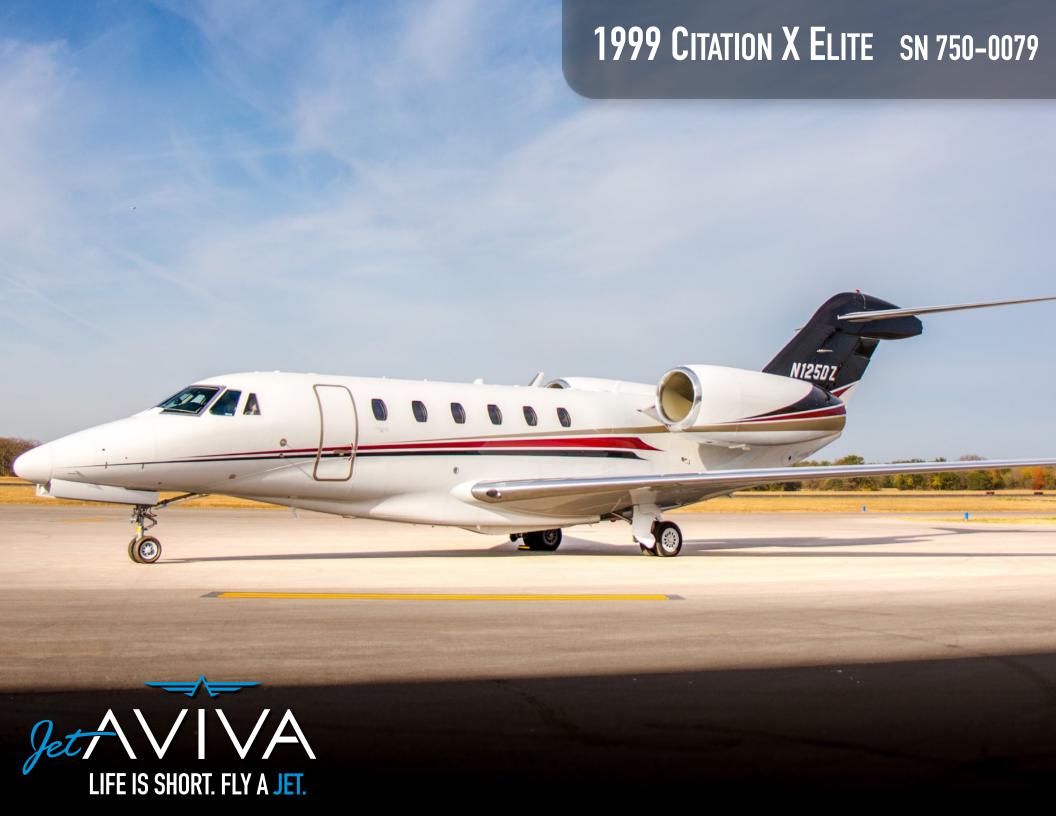

# 1999 CITATION X ELITE

SN 750-0079

YEAR & MODEL: 1999 X ELITE

**SERIAL NUMBER: 750-0079** 

REGISTRATION: N125DZ

**AIRFRAME TT: 13,711** 

ENGINE TT: ON CORPORATE CARE

**LOCATION: GEORGETOWN, TX** 

# **EXTERIOR & PAINT:**

New 2014 in overall snow white with gold metallic, coral red pearl and sable metallic stripes.