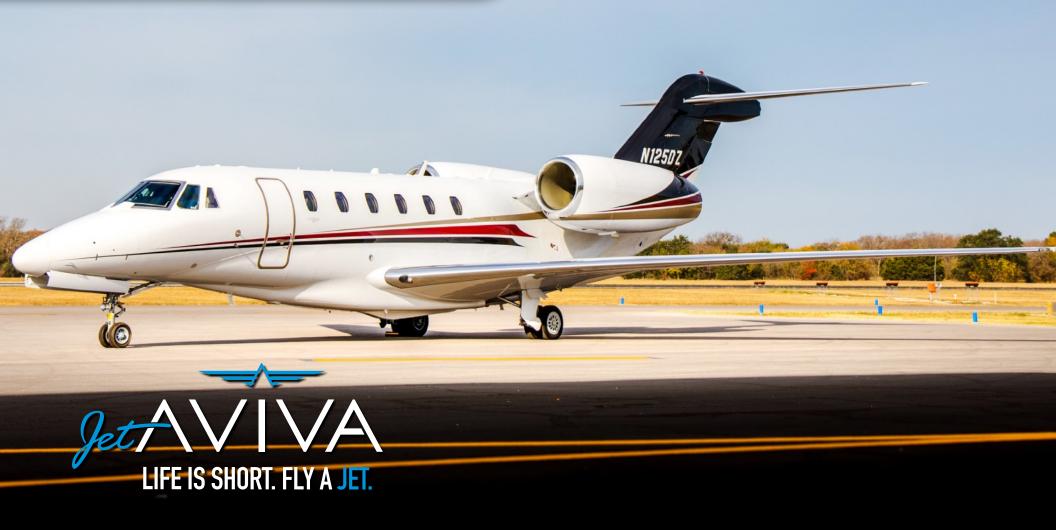

# 1999 CITATION X ELITE

SN 750-0079

YEAR & MODEL: 1999 X ELITE

**SERIAL NUMBER: 750-0079** 

REGISTRATION: N125DZ

**AIRFRAME TT: 13,711** 

ENGINE TT: ON CORPORATE CARE

**LOCATION: GEORGETOWN, TX** 

# **EXTERIOR & PAINT:**

New 2014 in overall snow white with gold metallic, coral red pearl and sable metallic stripes.