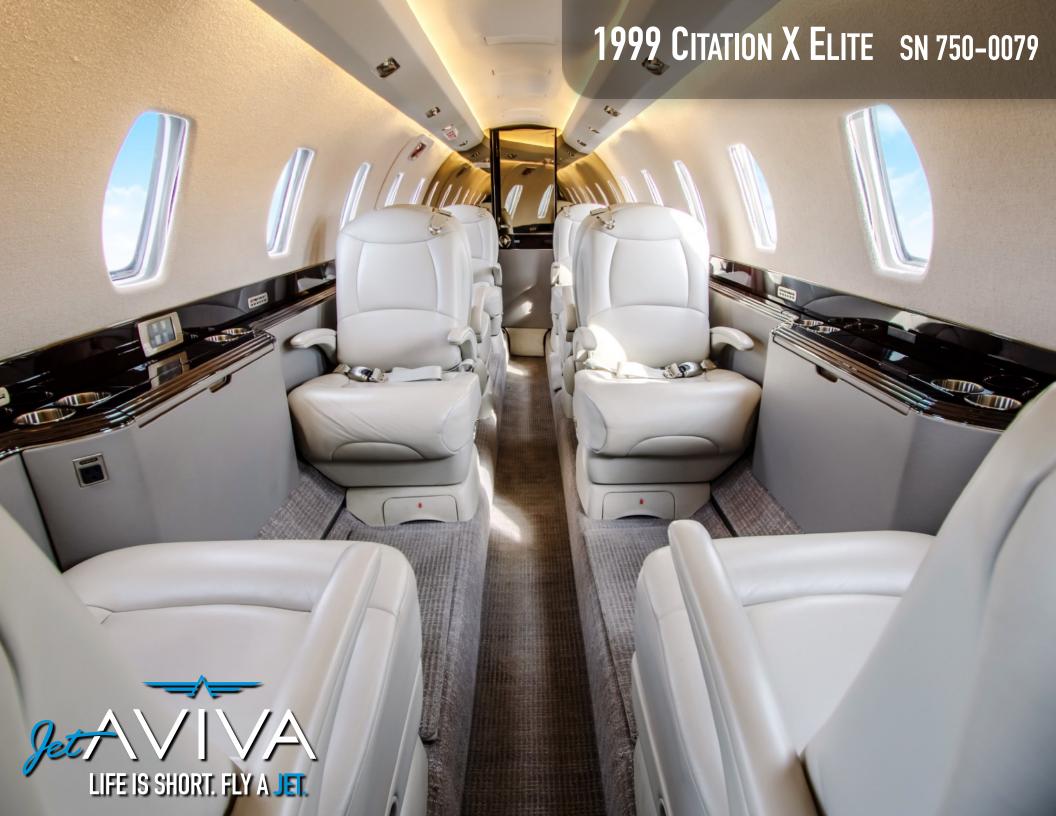

# INTERIOR & CABIN:

8 belted seat center-club arrangement
Refurbished in 2014 in an overall gray color scheme.
RH Forward Galley / LH Forward Closet
The cabinetry is finished in walnut burl high-gloss wood veneer
Flight Information Cabin Display