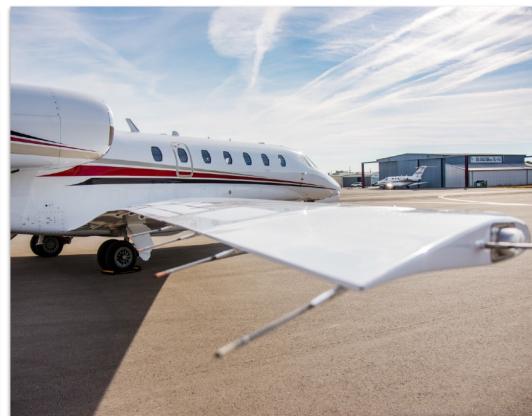

# **EXTERIOR & PAINT:**

New 2014 in overall snow white with gold metallic, coral red pearl and sable metallic stripes.