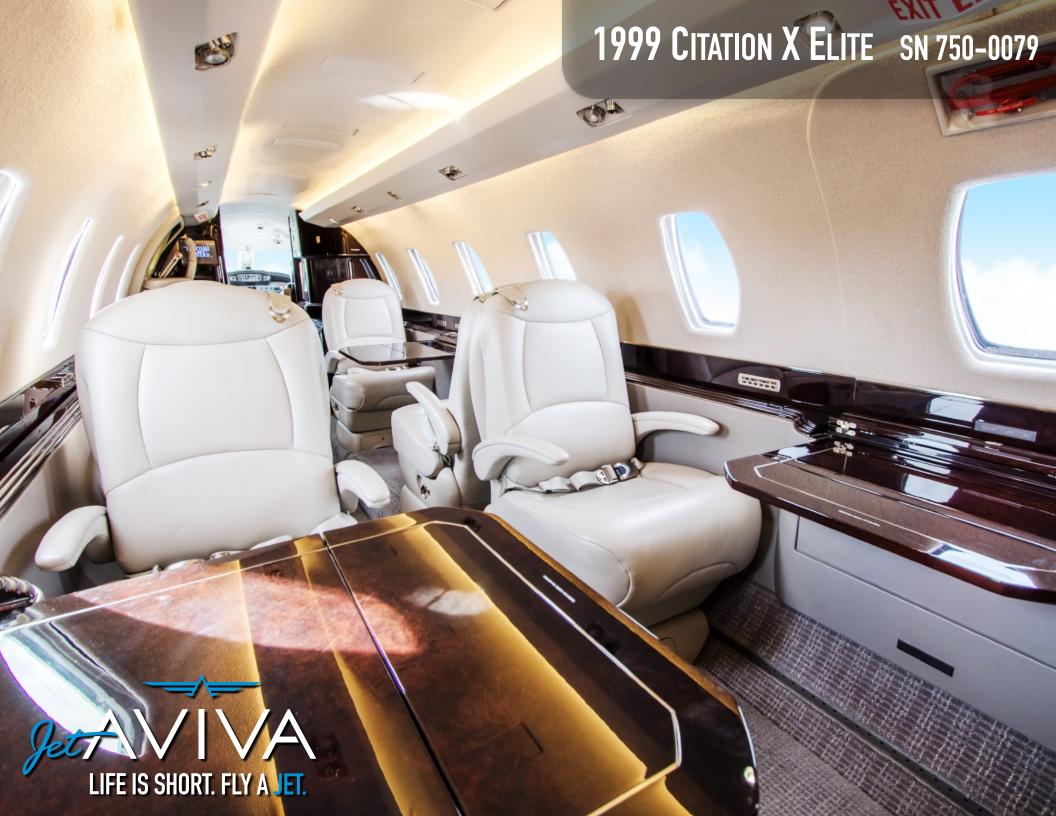

# INTERIOR & CABIN:

8 belted seat center-club arrangement
Refurbished in 2014 in an overall gray color scheme.
RH Forward Galley / LH Forward Closet
The cabinetry is finished in walnut burl high-gloss wood veneer
Flight Information Cabin Display